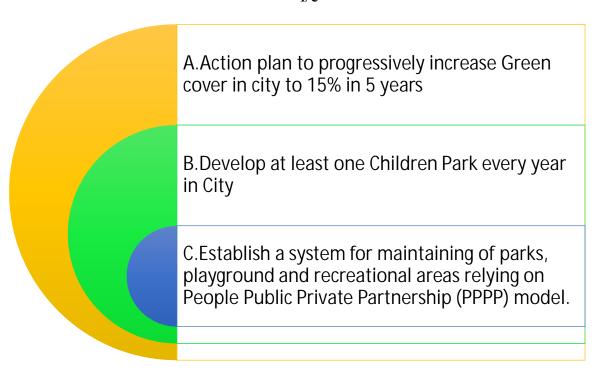

# 7. Key strategies and action plan to increase green cover in the next five years:

Accessing to nature through green space will require planting more trees on our streets and public spaces, as well as adding more green space to our existing neighbourhood level planning and projects. Since these actions happen at a local level, a robust public engagement

#### 7.1Build and upgrade parks and green spaces:

Strategy to achieve a five minute walk to a park or green spaces includes building new parks in park-deficient areas and upgrading street, footpaths walk ways into green spaces through additions such as new trees, public art etc.

#### 7.2Selection of Area For Project Prioritization

Localities with number of park, doable space availability and tree-density in particular area will be selection parameter for area and project prioritization. Every year two localities will be selected through community level competition process. This competition will be conducted by third party facility management agency such as NGOs, Media House, PR agencies or other consulting agencies. The one-year goals for these localities are to ensure:

- 1. Maximum utilization of open space in a street or park is planted with tree.
- 2. Encourage private/Institutional property owner for tree plantation in there land with own O&M .
- 3. Increase in per capita open spaces ratio.
- 4. 5 Minute walk park and place making.
- 5. Inclusion of features of child, elderly and divyang friendly features.
- 6. Street plantation and green place making in select area.
- 7. Promotion PPPP driven O&M mechanism for select area.
- 8. Promotion of PPP based park development scheme for select area.
- 9. Participatory planning process and Idea camp for place making for select area.
- 10. Community based Street art and façade improvement project for select area.
- 11. Improvement of existing plan as per green growth approach strategy for select area.